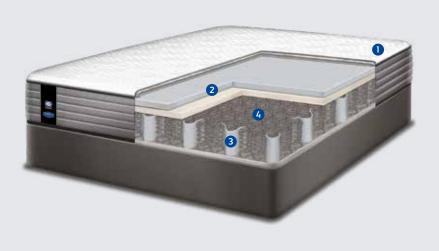

#### **ALLERGEN PROTECT™**

Protects the mattress from common allergens, such as dust mites, helping it stay fresh and healthy.

#### PRESSURE RELIEVING FOAMS

StayTrue<sup>™</sup> comfort layers make up the foundation of your mattress comfort fillings to support your body with the different comforts.

## DURAFLEX™ REINFORCED EDGE SUPPORT

High density foam border inserts, supports the edge of the spring system, provides a firm seating edge and increases sleeping area.

### EXCLUSIVE OFFSET SPRING SYSTEM

works with a hinging action to deliver correct back support with no roll-together.