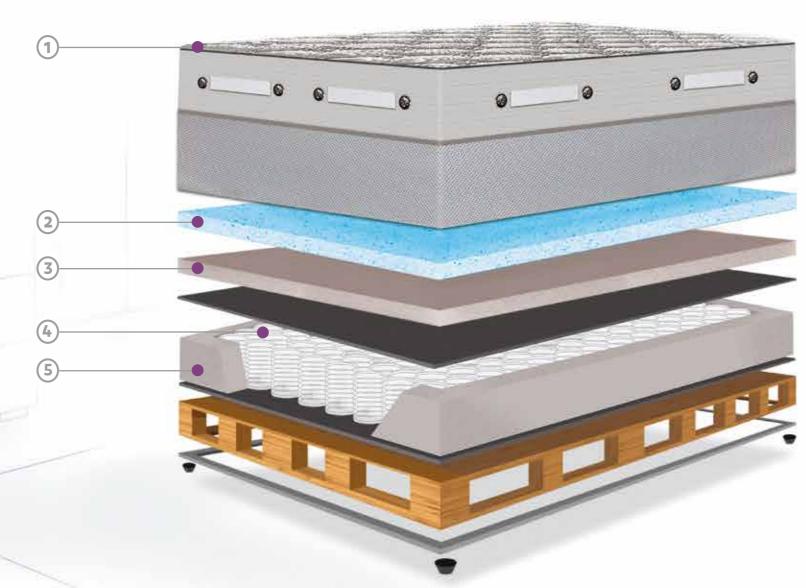

#### 1 ActivCare Protection

Added layer of protection keeps your sleep surface hygienically fresh. ActivCare is an anti-microbial treatment added to the luxurious knit fabric which promotes a hygienic sleep environment and long-lasting protection against dust mites and unpleasant odours.

## 2 Gel Memory Foam – Active Cooling

Smart infusion of gel cells and memory foam regulates your body temperature for an optimal night's sleep. The open cell formation promotes air circulation to allow the heat transmitted from your body during sleep to dissipate rather than accumulate in the mattress.

## 3 Luxury Comfort Layers

A combination of multiple luxury foam and comfortable fibre layers deliver on Slumberland's promise of luxury and comfort.

## 4 Pocket Spring System

Pocket springs are individually wrapped to respond independently to applied pressure. The system provides a high level of contouring comfort, while remaining independent of any motion transfer from your partner.

#### 5 Surround Foam Encased Edge

Robust foam encasement surrounding the Pocket Spring System eliminates soft mattress edges by providing all round firm, stable mattress edge support. Increases your sleep surface by allowing you to sleep right up to the edge.